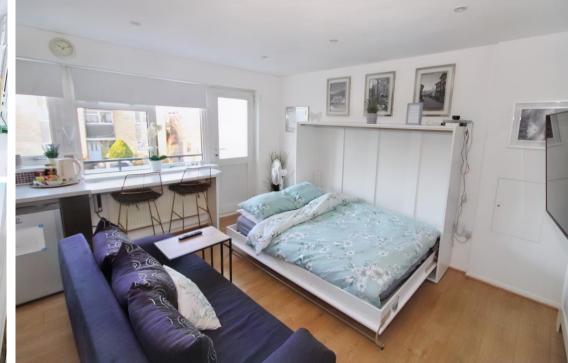

A lovely apartment, offered to the market in good condition throughout and located on a cul-de-sac in the popular village of Holmer Green. There is an initial communal hall that services two apartments and once through the front door, there is a hallway, then a good size lounge/bedroom/kitchen with a door leading to a private balcony. The kitchen area is fitted with wall and base units, electric hob, electric oven, plumbing for a washing machine and a breakfast bar. There is ample space for a sofa and included is a cabinet-bed. The bathroom is fitted with a three piece suite, tiled flooring and part tiled walls. Other benefits include gas central heating (new boiler), double glazing and conveniently located to the local shops. This is an ideal property for a first time buyer or investment purchaser. Long lease and No Onward Chain.