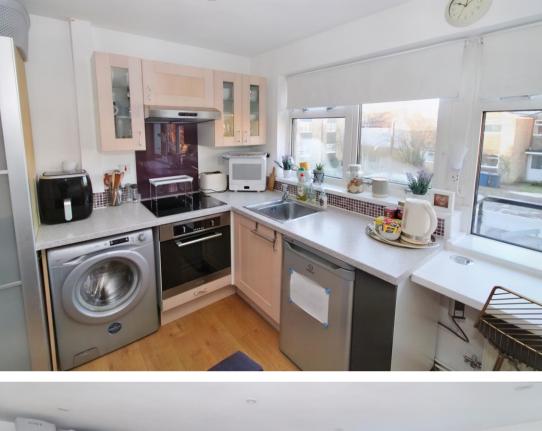

A lovely apartment, offered to the market in good condition throughout and located on a cul-de-sac in the popular village of Holmer Green. There is an initial communal hall that services two apartments and once through the front door, there is a hallway, then a good size lounge/bedroom/kitchen with a door leading to a private balcony. The kitchen area is fitted with wall and base units, electric hob, electric oven, plumbing for a washing machine and a breakfast bar. There is ample space for a sofa and included is a cabinet-bed. The bathroom is fitted with a three piece suite, tiled flooring and part tiled walls. Other benefits include gas central heating (new boiler), double glazing and conveniently located to the local shops. This is an ideal property for a first time buyer or investment purchaser. Long lease and No Onward Chain.