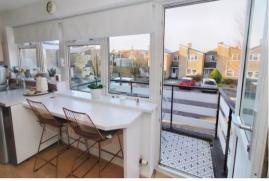

A lovely apartment, offered to the market in good condition throughout and located on a cul-de-sac in the popular village of Holmer Green. There is an initial communal hall that services two apartments and once through the front door, there is a hallway, then a good size lounge/bedroom/kitchen with a door leading to a private balcony. The kitchen area is fitted with wall and base units, electric hob, electric oven, plumbing for a washing machine and a breakfast bar. There is ample space for a sofa and included is a cabinet-bed. The bathroom is fitted with a three piece suite, tiled flooring and part tiled walls. Other benefits include gas central heating (new boiler), double glazing and conveniently located to the local shops. This is an ideal property for a first time buyer or investment purchaser. Long lease and No Onward Chain.