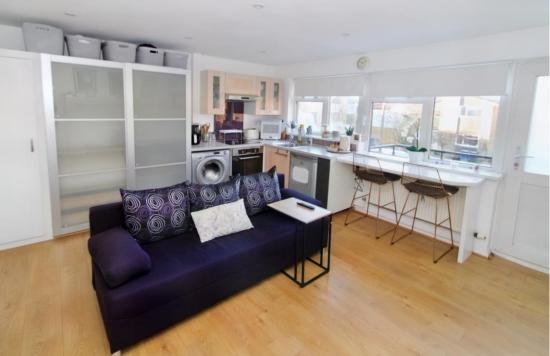

A lovely apartment, offered to the market in good condition throughout and located on a cul-de-sac in the popular village of Holmer Green. There is an initial communal hall that services two apartments and once through the front door, there is a hallway, then a good size lounge/bedroom/kitchen with a door leading to a private balcony. The kitchen area is fitted with wall and base units, electric hob, electric oven, plumbing for a washing machine and a breakfast bar. There is ample space for a sofa and included is a cabinet-bed. The bathroom is fitted with a three piece suite, tiled flooring and part tiled walls. Other benefits include gas central heating (new boiler), double glazing and conveniently located to the local shops. This is an ideal property for a first time buyer or investment purchaser. Long lease and No Onward Chain.