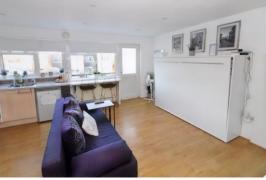

A lovely apartment, offered to the market in good condition throughout and located on a cul-de-sac in the popular village of Holmer Green. There is an initial communal hall that services two apartments and once through the front door, there is a hallway, then a good size lounge/bedroom/kitchen with a door leading to a private balcony. The kitchen area is fitted with wall and base units, electric hob, electric oven, plumbing for a washing machine and a breakfast bar. There is ample space for a sofa and included is a cabinet-bed. The bathroom is fitted with a three piece suite, tiled flooring and part tiled walls. Other benefits include gas central heating (new boiler), double glazing and conveniently located to the local shops. This is an ideal property for a first time buyer or investment purchaser. Long lease and No Onward Chain.