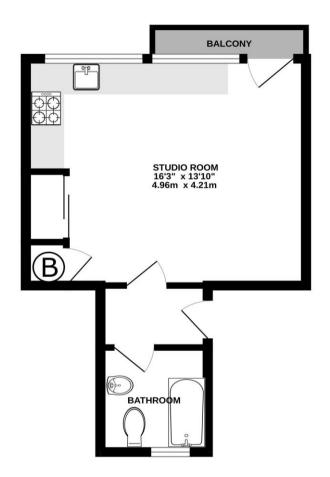

A lovely apartment, offered to the market in good condition throughout and located on a cul-de-sac in the popular village of Holmer Green. There is an initial communal hall that services two apartments and once through the front door, there is a hallway, then a good size lounge/bedroom/kitchen with a door leading to a private balcony. The kitchen area is fitted with wall and base units, electric hob, electric oven, plumbing for a washing machine and a breakfast bar. There is ample space for a sofa and included is a cabinet-bed. The bathroom is fitted with a three piece suite, tiled flooring and part tiled walls. Other benefits include gas central heating (new boiler), double glazing and conveniently located to the local shops. This is an ideal property for a first time buyer or investment purchaser. Long lease and No Onward Chain.

# MORTGAGE

Contact your local Wye Residential office who can introduce you to their Independent Financial Adviser

288 sq.ft. (26.8 sq.m.) approx.

TOTAL FLOOR AREA : 288 sq.ft. (26.8 sq.m.) approx.

Whilst every attempt has been made to ensure the accuracy of the floopful contained here, measurements of location or mode to ensure the accuracy of the floopful contained here, measurements of location or more, norme and they point for linear appropriate every and should here the statement of the prospective purchaser. The services, systems and applicances shown have not been tested and no guarantee as to their operability or efficiency can be given.